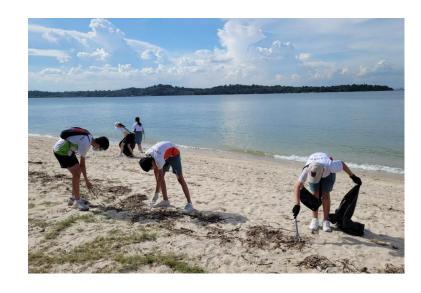

## **Environmental Club**

- The Environmental Club drives sustainability practices and promotes environmental responsibility within the school community.
- CCA sessions are held on Mondays.
- This year, club members launched the PSS Recycle Right
  Competition to encourage Punggolites to adopt an eco-conscious
  lifestyle and recycle the right way. The competition saw 8,500
  containers recycled within 15 weeks. Green initiatives like this
  helped the school to clinch the Sustained Vanda Miss Joaquim
  Award for the School Green Awards in 2021
- To further enrich members' learning experiences, the club organises beach cleanups to reduce marine pollution and is currently partnering Nature Society Singapore to monitor and collect data on biodiversity.