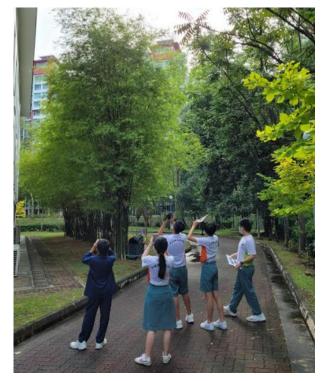

## **Environmental Club**

- The Environmental Club drives sustainability practices and promotes environmental responsibility within the school community.
- CCA sessions are held on Mondays.
- This year, club members launched the PSS Recycle Right
  Competition to encourage Punggolites to adopt an eco-conscious
  lifestyle and recycle the right way. The competition saw 8,500
  containers recycled within 15 weeks. Green initiatives like this
  helped the school to clinch the Sustained Vanda Miss Joaquim
  Award for the School Green Awards in 2021
- To further enrich members' learning experiences, the club organises beach cleanups to reduce marine pollution and is currently partnering Nature Society Singapore to monitor and collect data on biodiversity.